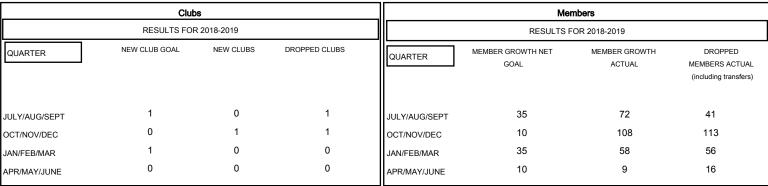

## MONTHLY MEMBERSHIP PROGRESS REPORT

District 2 X1

Results as of: 04/30/2019

## GMT: GREGORY GILLIAM LOCATION TEXAS GMT CA



## GOALS AND ACTUAL NEW CLUBS CUMULATIVE



## GOALS AND ACTUAL MEMBERS CUMULATIVE



| -■- MEMBER GROWTH NET GOAL        |  |
|-----------------------------------|--|
| - ● - MEMBER GROWTH ACTUAL        |  |
| - ▲ - LAST YEAR MEMBERSHIP ACTUAL |  |
|                                   |  |
|                                   |  |
|                                   |  |

| DROPPED CLUBS: 2 |     |
|------------------|-----|
| DROPPED MEMBERS  |     |
| DECEASED         | 17  |
| CLUB CANCELLED   | 28  |
| OTHER            | 181 |
| TOTAL            | 226 |

| 40 CLUBS OF 59 ADDED 1 OR MORE<br>NEW MEMBERS | GENDER DISTI  MALE  FEMALE  Women Percentage | RIBUTION<br>1,183 (66.39%)<br>599 (33.61%)<br>a Fiscal Year Goal: 40% |     |
|-----------------------------------------------|----------