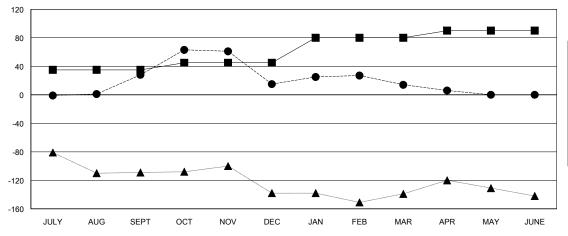

## GOALS AND ACTUAL MEMBERS CUMULATIVE

| -■- MEMBER GROWTH NET GOAL        |  |
|-----------------------------------|--|
| - ● - MEMBER GROWTH ACTUAL        |  |
| - ▲ - LAST YEAR MEMBERSHIP ACTUAL |  |
|                                   |  |
|                                   |  |
|                                   |  |